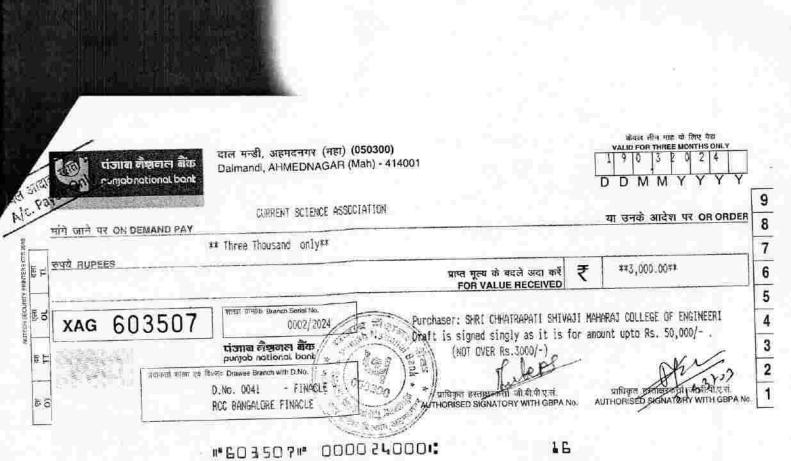

0           |
|                 |                             | National Journals | National Journals |

Please find enclosed herewith subscription charges, for the one year from Jan. 2024 to Dec. 2024, Rs. 3000.00 (Three thousand rupees only) DD No.603507, dated 19<sup>th</sup> March 2024 drawn on bank-Punjab National Bank Ahmednagar (MH).

Kindly dispatch the above Journals on above address along with bill at your earliest.

Thanking You.

ofc



Encl: 1. Demand Draft as mentioned above.

Copy to: 1. Account Section

Library

Ssurosli

Mrs. S. P. Suroshi Librarian Library Dept. SCSMCOE, Nepti, Anmednagar



Shri. Chhatrapati Shivaji Maharaj Colley of Engineering, Nepti, Ahmednager

College of Engline

Shri. Chhatrapati Shivaji Maheraj Collegof Engineering, Nepti, Ahmednago

Page No.035





Mrs. S. P. Suroshi Librarian Library Dept SCSMCOE, Nepti, Anmednagar



Shri. Chhatrapati Shivaji Maharaj Colley. of Engineering, Nepti, Ahmednagar



Ahmednagar Jilha Maratha Vidya Prasarak Samaj's

### Shri Chhatrapati Shivaji Maharaj College of Engineering, Nepti, Ahmednagar



Survey No. 162 & 163, Nepti, Nagar-Kalyan Road, Ahmednagar - 414 005 (Maharashtra)
NAAC 'B+' Grade Accredited Institution, ISO 9001 : 2015 Certified

E-Mail: scsmcoe.anr@hotmail.com

Website: www.scoea.org

University ID - PU/PN/Engg. 121/2011 DTE Code: EN 5382

MSBTE Code - 1953

Tel. No.: 0241-2568383, Fax: 0241-2568384

Date: 22 / 03/2024

scoeanepti

scoeanepti

scoea\_amr

Approved by AICTE New Delhi. Govt. of Maharashtra & Recognised by DTE Mumbai & Affiliated to Savitribai Phule Pune University & MSBTE