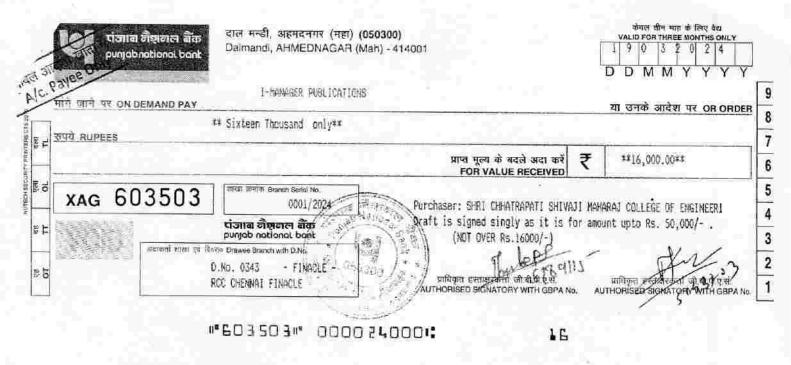

Total Rs. 3,95,570.00

(Three Lakhs ninety five thousand five hundred seventy rupees only)

Mrs. S. P. Suroshi Librarian Library Dept. SCSMCOE, Nepti, Anmednagar Library Engineering

Shri. Chhatrapati Shivaji Maheraj College of Engineering, Nepti, Ahmednagar