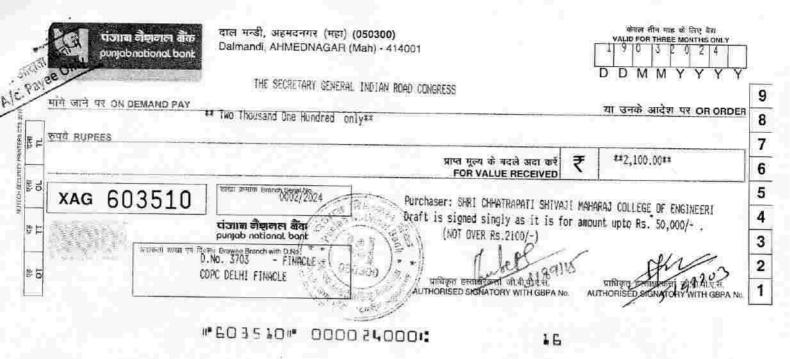

Total Rs. 3,95,570.00

(Three Lakhs ninety five thousand five hundred seventy rupees only)

Mrs. S. P. Suroshi Librarian Library Dept. SCSMCOE, Nepti, Anmednagar Library Engineering

Shri. Chhatrapati Shivaji Maheraj College of Engineering, Nepti, Ahmednagar